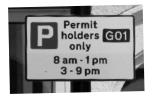

## **Temporary Controlled** Parking Zone (CPZ)

The temporary Controlled Parking Zones (CPZ) in G01 and G02 came to an end, as soon as the Paralympics closed, on 10 September. However towards the end of September the council will be carrying out a consultation exercise to see if we wish to keep the CPZ or not. Whatever your views the Focus Team encourages everybody to respond to the consultation.