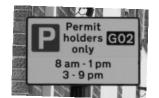

## **Temporary Controlled** Parking Zone (CPZ)

The temporary Controlled Parking Zones (CPZ) in G01 and G02 came to an end, as soon as the Paralympics closed, on 10 September. However towards the end of September the council will be carrying out a consultation exercise to see if we wish to keep the CPZ or not. Whatever your views the Focus Team encourages everybody to respond to the consultation.